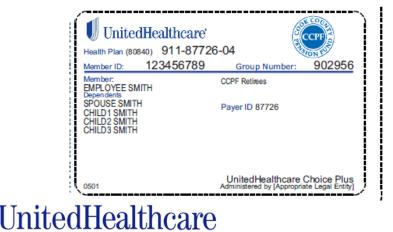

## **2 ID CARDS** MEDICARE AND UNITEDHEALTHCARE

- When you visit your doctor, show your Medicare and UHC ID card so they know how to bill for your care
- UnitedHealthcare will not send a new ID card when you enroll in Medicare

# UHC ID CARDS

### **Choice Plus example:**