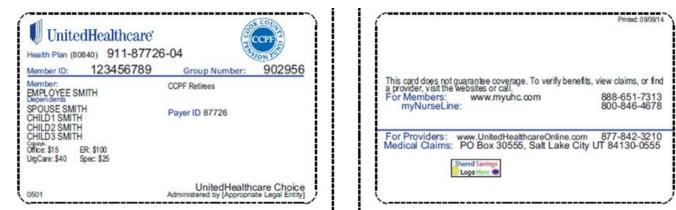

## **2 ID CARDS** MEDICARE AND UNITEDHEALTHCARE

- When you visit your doctor, show your Medicare and UHC ID card so they know how to bill for your care
- UnitedHealthcare will not send a new ID card when you enroll in Medicare

# UHC ID CARDS

### **Choice Plan example:**